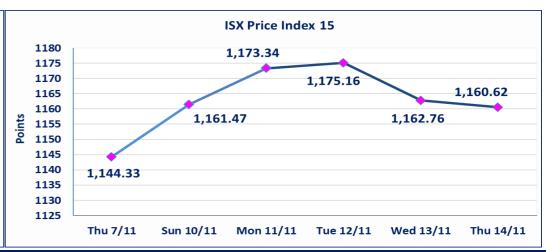

| ISX Index 15         | 1160.62 |
|----------------------|---------|
| Previous ISX Index15 | 1162.76 |
| Change %             | -0.18   |
| Change               | -2.14   |

| 1 |               |           | Va        | alue a | and Vo | olume     |            |             |
|---|---------------|-----------|-----------|--------|--------|-----------|------------|-------------|
| i | 10000         | 1         |           | 8864   |        |           |            |             |
| 1 | 8000          |           |           |        | 6      | 6155      |            |             |
| ļ | 6000<br>24000 |           |           | -      | 5848   | 5         | 586<br>075 | 4           |
| J | ₹4000         | 2390 2728 | 2971      | -      |        |           |            |             |
| 1 | 2000          | 2390 2720 | 1623      |        |        | 1092      |            | 1887 2097   |
|   | 0             | Thu 7/11  | Sun 10/11 | Mon:   | 11/11  | Tue 12/11 | Wed 13/1   | 1 Thu 14/11 |
|   |               |           | _         |        | -      |           |            |             |