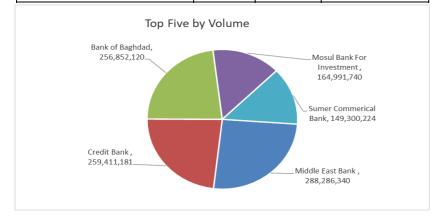

#### **Traded Volume**

| Company Name              | Closing<br>Price | Change (%) | Traded Volume |
|---------------------------|------------------|------------|---------------|
| Middle East Bank          | 0.080            | 14.29      | 288,286,340   |
| Credit Bank               | 0.870            | -2.25      | 259,411,181   |
| Bank of Baghdad           | 4.250            | -0.93      | 256,852,120   |
| Mosul Bank For Investment | 0.160            | -5.88      | 164,991,740   |
| Sumer Commerical Bank     | 0.090            | 12.50      | 149,300,224   |