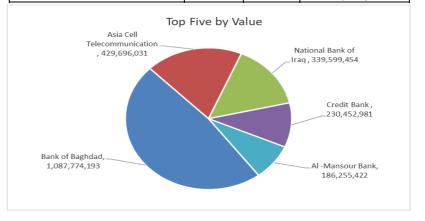

#### **Traded Value**

| Company Name                | Closing<br>Price | Change<br>(%) | Traded Value  |
|-----------------------------|------------------|---------------|---------------|
| Bank of Baghdad             | 4.250            | -0.93         | 1,087,774,193 |
| Asia Cell Telecommunication | 12.150           | 0.00          | 429,696,031   |
| National Bank of Iraq       | 3.700            | -0.27         | 339,599,454   |
| Credit Bank                 | 0.870            | -2.25         | 230,452,981   |
| Al -Mansour Bank            | 1.930            | -0.52         | 186,255,422   |