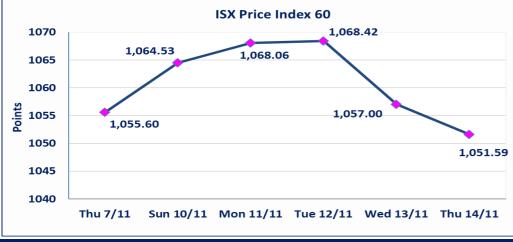

| <b>Traders</b> | 1258 |
|----------------|------|
|----------------|------|

| ISX Index 60         | 1051.59 |
|----------------------|---------|
| Previous ISX Index60 | 1057.00 |
| Change %             | -0.51   |
| Change               | -5.41   |